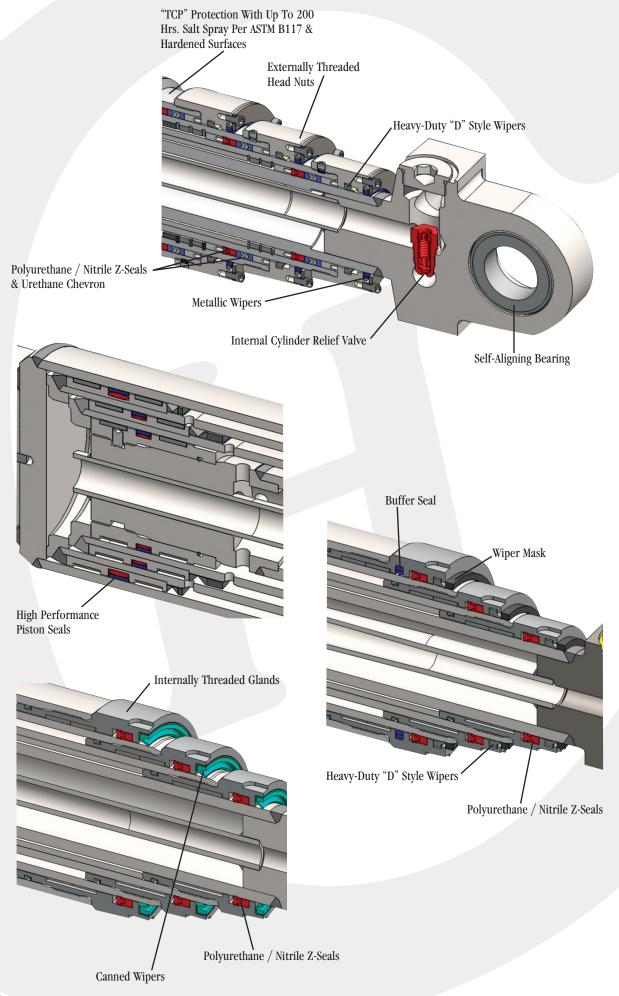

## **Standard Features**

Spherical Bearing

Internal Cylinder Relief Valve

Externally Threaded Adjustable Headnuts

Polyurethane Wipers

Chevron Packing

Chrome Plated Plungers (24 hrs. salt spray per ASTM B117)

High Strength DOM Tubing Throughout the Cylinder

Cast Iron Piston Rings

Spherical Bearing

Design options that meet the demands of the most difficult refuse collection environments.

A choice of seals, wipers and material options that reduce maintenance and down time.

Choose the options that best fit the application and desired financial & environmental need.

"Select" Options on reverse side.