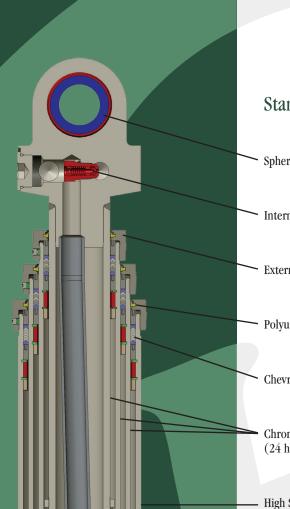

## **Standard Features**

Spherical Bearing

Internal Cylinder Relief Valve

Externally Threaded Adjustable Headnuts

Polyurethane Wipers

Chevron Packing

Chrome Plated Plungers (24 hrs. salt spray per ASTM B117)

High Strength DOM Tubing Throughout the Cylinder

Cast Iron Piston Rings

Spherical Bearing

Design options that meet the demands of the most difficult refuse collection environments.

A choice of seals, wipers and material options that reduce maintenance and down time.